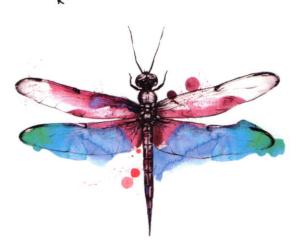

## Art work

- Create a colour copy of a piece of Esra Roise's work. You can do this with watercolour, coloured pencil, pencil or pen.
- Create your own artwork inspired by Esra Roise. Carefully consider your colour palette and presentation.