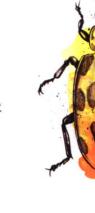

## Art work

- Create a colour copy of a piece of Esra Roise's work. You can do this with watercolour, coloured pencil, pencil or pen.
- Create your own artwork inspired by Esra Roise. Carefully consider your colour palette and presentation.