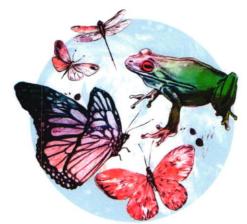

## Art work

- Create a colour copy of a piece of Esra Roise's work. You can do this with watercolour, coloured pencil, pencil or pen.
- Create your own artwork inspired by Esra Roise. Carefully consider your colour palette and presentation.