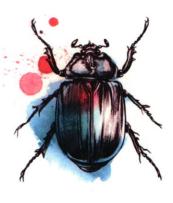

## Art work

- Create a colour copy of a piece of Esra Roise's work. You can do this with watercolour, coloured pencil, pencil or pen.
- Create your own artwork inspired by Esra Roise. Carefully consider your colour palette and presentation.