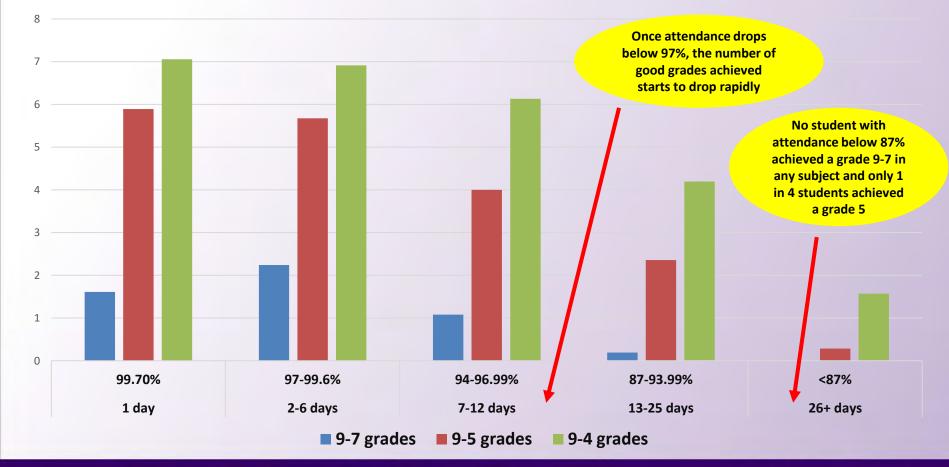

#### Year 11 2018 - Attendance and Attainment

 Pupils in Key Stage 4 should be doing between 1½ to 2½ hours each evening.

•Your daughter needs to develop her own routine for homework/revision – not everyone works in the same way.