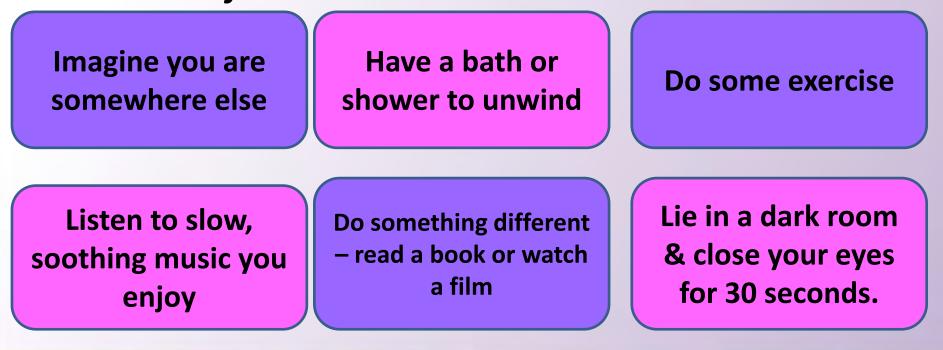

It is important that your daughter understands that it is not a waste of time to take half an hour and relax! Pupils who relax are often better at revision and better motivated before exams.